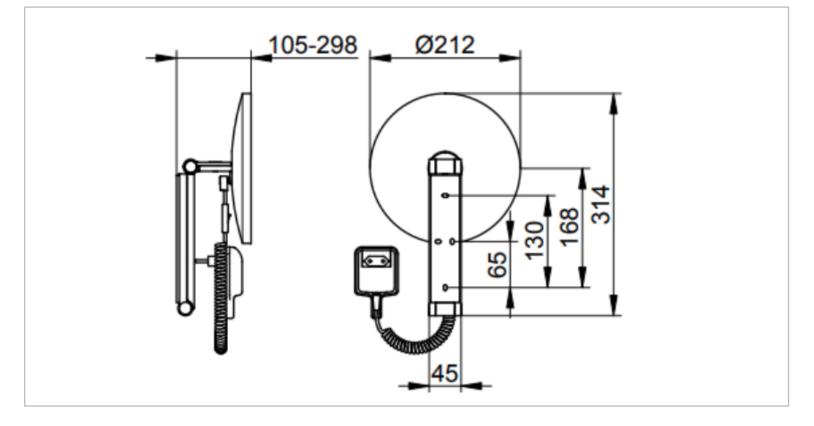

| Brand :          | KEUCO, Germany             |
|------------------|----------------------------|
| Name :           | ILOOK_MOVE Cosmetic Mirror |
| Item Code :      | 17612 019001               |
| Designer :       | Keuco                      |
| Color / Finish : | Chrome-plated              |
| Dimensions :     | 212 mm                     |

Product info:

- Illuminated
- 1 light color 6500 kelvin (day light)
- cable switch
- spiral cord (block length 400 mm)
- on pivoted rail adjustable in three dimensions
- one-sided mirror
- magnification x 5