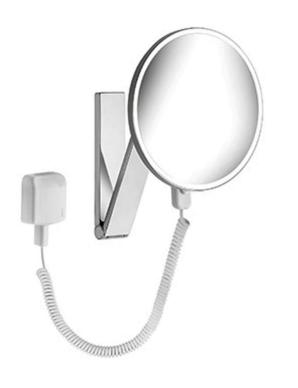

| Brand :          | KEUCO, Germany             |
|------------------|----------------------------|
| Name :           | ILOOK_MOVE Cosmetic Mirror |
| Item Code :      | 17612 019001               |
| Designer :       | Keuco                      |
| Color / Finish : | Chrome-plated              |
| Dimensions :     | 212 mm                     |

Product info:

- Illuminated
- 1 light color 6500 kelvin (day light)
- cable switch
- spiral cord (block length 400 mm)
- on pivoted rail adjustable in three dimensions
- one-sided mirror
- magnification x 5